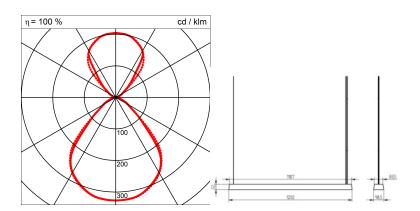

## Absolute Photometry

| LiTG■■ | B54             |
|--------|-----------------|
| CIE    | 69 93 99 63 100 |
|        |                 |
|        | IP 20           |

Powered by © Relux Page 1

#### 1202mm/99mm/52mm

PENDAR P 1200 Pendant luminaire, L 1202mm, B 99mm, H 52mm, 3000K, 37W, 4394 lm, direct 63% indirect 37%, dimmable DALI interface

The PENDAR is a slim pendulum lamp with a fine shape. It is available in two different lengths. The control unit is integrated with the DALI interface in the luminaire body. The light of the highly efficient LED modules is scattered at the structure screen. The result is a glare-free, harmonious light. As a variant the PENDAR with raster and / or sensor is available both as a pendulum lamp and as a ceiling light with a fixed connection. The light colors are available in 3000K and 4000 K. With a choice of different wattages from 30W to 80W with an energy efficiency up to 9784Im are achieved.