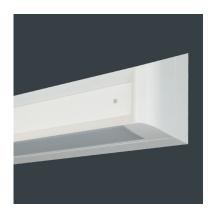

## Luminaires

| Hersteller     | Thorlux Lighting |
|----------------|------------------|
| Article number | SMD16376         |
| Product name   | Medica           |
| Mounting type  | Surface mounted  |
| Mounting place | Wall             |

## **Description**

Product without accessories Luminaires

### **Description**

Designed for use in hospital wards and compliant with the CIBSE 2008 Hospital Lighting Guide (LG2). LED and T5 versions. Separate switching facility for up and downlight operation. Optional centrally mounted 1W LED night light contained within the lower (downlight) compartment. Shallow depth extruded aluminium body with die-cast aluminium ends designed for easy cleaning and a curved and sloping top discourages use as a shelf and helps minimise dust build-up.