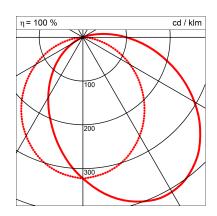

## Absolute Photometry

| LiTG class        | A41             |
|-------------------|-----------------|
| CIE flux codes    | 45 75 92 97 100 |
| Protection degree | IP 40           |